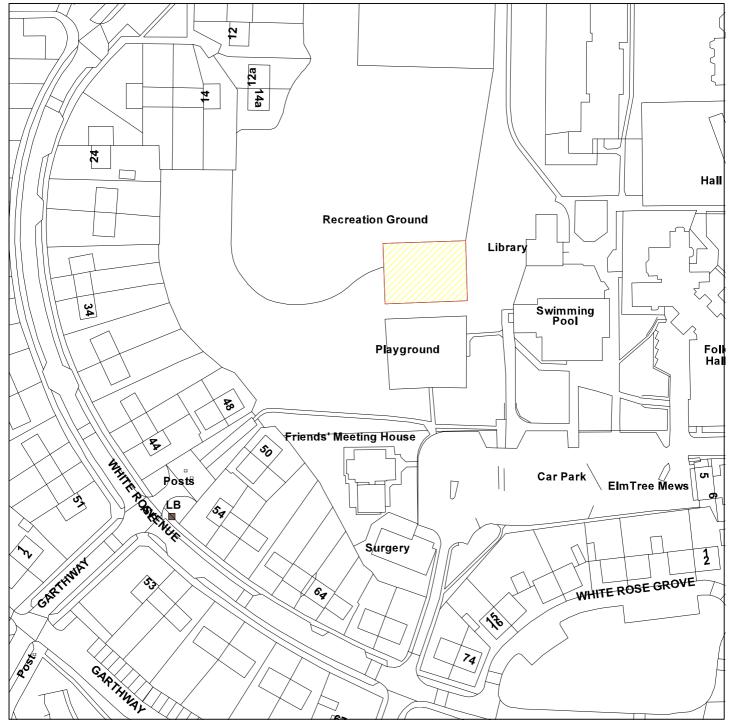

## MUGA at White Rose Avenue, New Earswick

## 10/00737/FUL

Scale: 1:1250

Reproduced from the Ordnance Survey map with the permission of the Controller of Her Majesty's Stationery Office © Crown Copyright 2000.

Unauthorised reproduction infringes Crown Copyright and may lead to prosecution or civil proceedings.